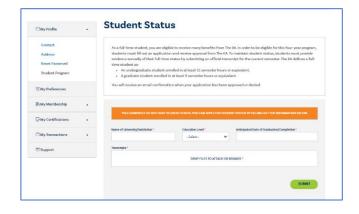

- 4. Visit <a href="https://myiia.theiia.org/Student/Index">https://myiia.theiia.org/Student/Index</a>
- 5. Upon log in you will be directed to the Student Application.

- 6. Complete the required fields.
- 7. Upload a transcript / proof of current enrollment. Ensure the document includes the student's name, the school's name and a minimum of 6 credits.
- 8. Submit