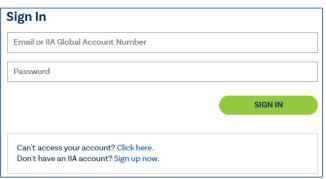

- 4. Visit <a href="https://myiia.theiia.org/Student/Index">https://myiia.theiia.org/Student/Index</a>
- 5. Upon log in you will be directed to the Student Application.

- 6. Complete the required fields.
- 7. Upload a transcript / proof of current enrollment. Ensure the document includes the student's name, the school's name and a minimum of 6 credits.
- 8. Submit