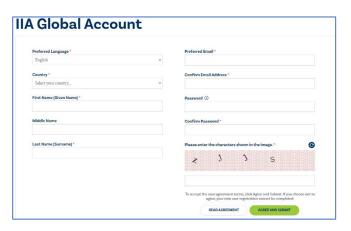

## Section A: Student Verification Application

- 1. Visit <a href="https://register.theiia.org/">https://register.theiia.org/</a> to create an IIA account.
  - If you already have an IIA account skip to step 4.
- 2. Establish account information
- 3. Select Agree and Submit