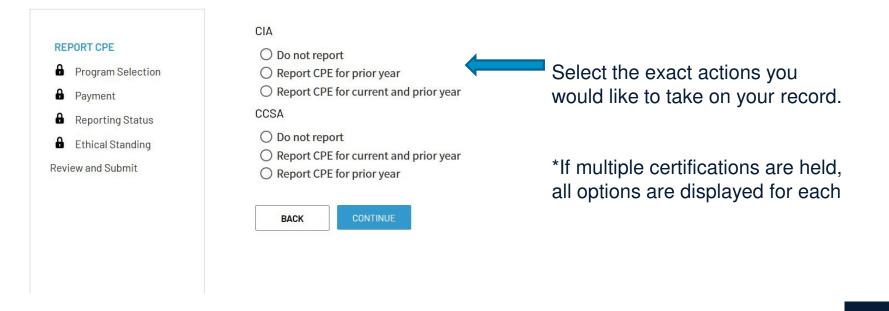

### **CPE Reporting - Program Selection**

Select all programs for which you wish to report CPE. If you wish to report CPE for only one program, you can return and report other programs at any time before their expiration date.