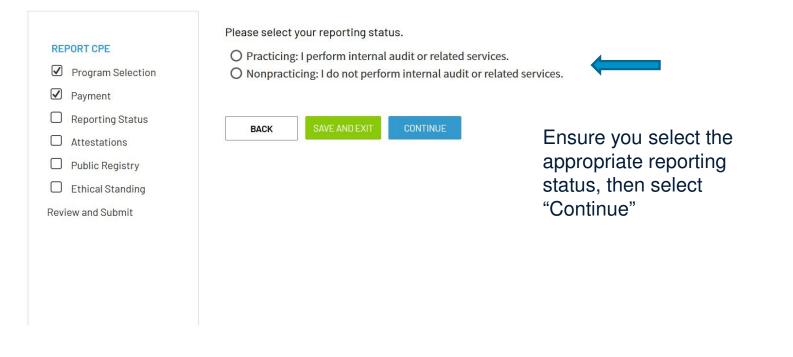

| -\$60.00          |             |
|                                         |                                | and Purchase"                                   | Taxes                       |                   | \$0.00      |
| IMPORTANT:                              |                                |                                                 | Total<br>Do you have any di | scounts?          | \$0.00      |
| Completing paymer                       |                                |                                                 | Enter a discount            | t code            | APPLY       |

Completing payment is not evidence of CPE. You are still required to complete your attestations before your CPE reporting is complete

## **Reporting Status**

### **Reporting Status**



## Attestations

### Attestations

| <ul> <li>REPORT CPE</li> <li>Program Selection</li> <li>Payment</li> <li>Reporting Status</li> <li>Attestations</li> <li>Public Registry</li> <li>Ethical Standing</li> </ul> | Required CPE I have obtained the required continuing professional education hours for the selected, in accordance with The IIA's CPE Policy. I agree. I have completed the mandatory two hours of training in the subject of ethics I agree. IIA Standards Attestations |  |
|-------------------------------------------------------------------------------------------------------------------------------------------------------------------------------|-------------------------------------------------------------------------------------------------------------------------------------------