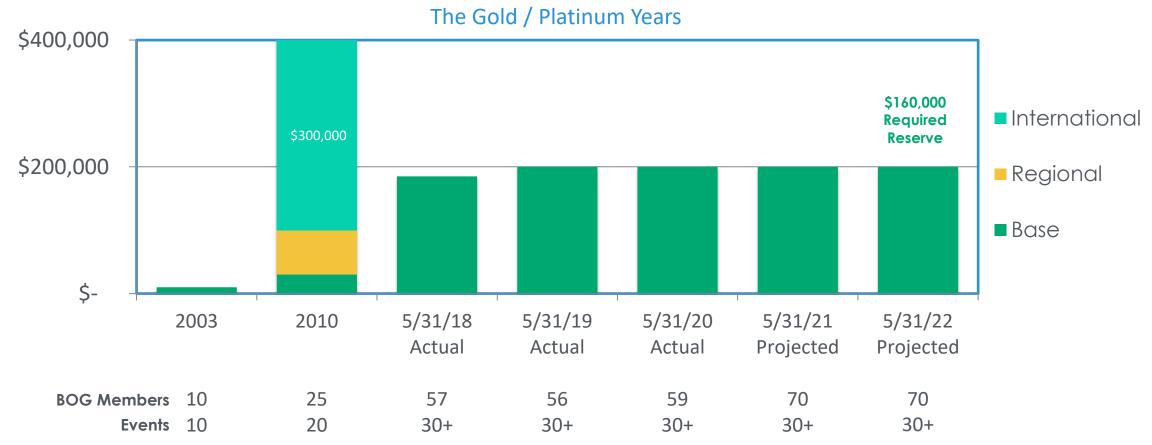

### IIA Atlanta Economics: Reserves

#### <u>Notes:</u>

- 1. BOG is 2/3 CAEs, 1/3 Service Providers and 3 educators with expectation that everyone does one or more identifiable projects.
- 2. Long Range Plan developed in 2010 invested: \$100K to KSU, \$50K for TAC, \$48K to ABC for advocacy / marketing for TAC, and \$24K in scholarships and other initiatives to spend down to \$125K. The reserve increased to \$160K for the 2021 chapter year.
- 3. The chapter had 10 events per year in 2003 and now has 30+ events annually.