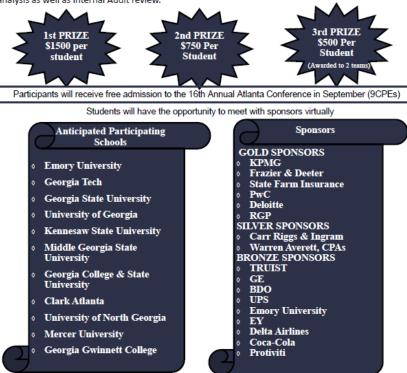

### 2021 Case Competition

The 11th annual Bill Mulcahy, IIA Atlanta, Auditing & Advisory Case Competition is open to all students attending college in the state of Georgia. The competition challenges 3-person student teams to evaluate a complex business scenario that illustrates the importance of business processes, controls and analysis as well as Internal Audit review.

Schools—Be on the lookout for more information and pass this information along to your students. Sponsors—This is a great opportunity to meet the best and brightest students in Georgia. Although the 2020 Case Competition was cancelled, prizes were awarded to students exhibiting leadership in the IIA Atlanta Chapter.