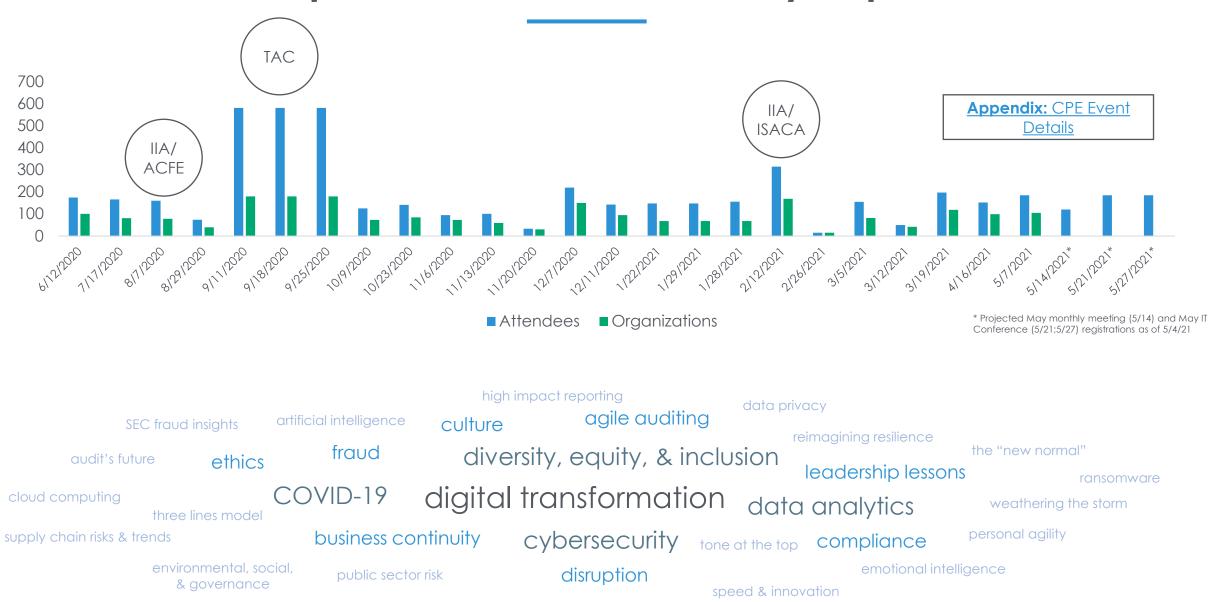

### **Chapter CPE Events**

| Meeting<br>Date | Title                                                                            | Meeting Type    | Registrations | Distinct<br>Organizations | Time          | CPE<br>Hours |
|-----------------|----------------------------------------------------------------------------------|-----------------|---------------|---------------------------|---------------|--------------|
| 6/12/2020       | June Chapter Meeting followed by DE&I-focused Board/CAE meeting                  | Monthly         | 175           | 101                       | 8AM - 10AM    | 2            |
| 7/17/2020       | July Chapter Meeting                                                             | Monthly         | 166           | 81                        | 8AM - 10AM    | 2            |
| 8/7/2020        | August Meeting with/ACFE                                                         | Monthly - Joint | 160           | 78                        | 8AM - 11AM    | 3            |
| 8/29/2020       | Mentoring Meeting                                                                | Mentoring       | 74            | 40                        | 8AM - 10AM    | 2            |
| 9/11/2020       | The Atlanta Conference 2020 (Day 1)                                              | Conference      |               |                           | 8AM - 11AM    | 3            |
| 9/18/2020       | The Atlanta Conference 2020 (Day 2)                                              | Conference      | 581           | 180                       | 8AM - 10AM    | 2            |
| 9/25/2020       | The Atlanta Conference 2020 (Day 3)                                              | Conference      |               |                           | 8AM - 10AM    | 2            |
| 10/9/2020       | 1st October Chapter Meeting                                                      | Monthly         | 125           | 73                        | 9AM - 11AM    | 2            |
| 10/23/2020      | 2nd October Chapter Meeting                                                      | Monthly         | 141           | 85                        | 9AM - 12PM    | 3            |
| 11/6/2020       | Mentoring Meeting                                                                | Mentoring       | 95            | 73                        | 9AM - 11AM    | 2            |
| 11/13/2020      | November Chapter Meeting                                                         | Monthly         | 101           | 59                        | 9AM - 11AM    | 2            |
| 11/20/2020      | KPMG Hosted CAE Roundtable                                                       | CAE Roundtable  | 33            | 30                        | 9AM - 10:30AM | 1.5          |
| 12/7/2020       | 28th Annual Healthcare Conference                                                | Conference      | 220           | 150                       | 9AM - 11AM    | 2            |
| 12/11/2020      | December Chapter Meeting                                                         | Monthly         | 143           | 95                        | 9AM - 11AM    | 2            |
| 1/22/2021       | 4th Government & NFP Conference                                                  | Conference      | 148           | 68                        | 9AM - 12PM    | 3            |
| 1/29/2021       | 4th Government & NFP Conference                                                  | Conference      | 140           | 00                        | 9AM - 12PM    | 3            |
| 1/28/2021       | 4th Annual Financial Services Conference                                         | Conference      | 156           | 68                        | 9AM - 12PM    | 3            |
| 2/12/2021       | February Chapter Meeting w/ISACA                                                 | Monthly - Joint | 315           | 169                       | 9AM - 12PM    | 3            |
| 2/26/2021       | Fortune 500 CAE Roundtable                                                       | CAE Roundtable  | 15            | 15                        | 9AM - 11AM    | 2            |
| 3/5/2021        | March Chapter Meeting                                                            | Monthly         | 155           | 82                        | 9AM - 12PM    | 3            |
| 3/12/2021       | CAE Roundtable with Richard Chambers                                             | CAE Roundtable  | 50            | 42                        | 9AM - 10:30AM | 1.5          |
| 3/19/2021       | Mentoring Meeting (Free CPE - open to non-program attendees)                     | Mentoring       | 197           | 119                       | 9AM - 11AM    | 2            |
| 4/16/2021       | 17th Annual CAE Appreciation Day                                                 | Monthly         | 152           | 99                        | 9AM - 11AM    | 2            |
| 5/7/2021        | Mentoring Meeting - Internal Audit Awareness Month Event                         | Mentoring       | 185           | 105                       | 9AM - 11AM    | 2            |
| 5/14/2021       | May Chapter Meeting - Internal Audit Awareness Month Event                       | Monthly         | 120*          |                           | 9AM - 11AM    | 2            |
| 5/21/2021       | IT Audit Conference (Day 1) - Internal Audit Awareness Month Event               | Conference      | 185*          |                           | 9AM - 12PM    | 3            |
| 5/27/2021       | IT Audit Conference (Day 2) - Internal Audit Awareness Month Event               | Conference      | 100           |                           | 9AM - 12PM    | 3            |
| * Projected May | monthly meeting (5/14) and IT Conference (5/21; 5/27) registrations as of 5/4/21 |                 | 3,692         | >500 Distinct             |               | 29           |